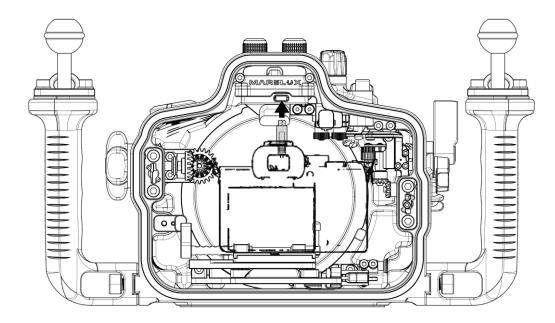

Please read this user manual carefully before starting to use the product, and use the product properly based

on the thorough understanding of this user manual.

https://www.marelux.co/

### **Tech Specs**

Product Dimensions: 6\*4\*2 cm

Item Weight: 61.5 g

Connector type: USB Type-C

Output Power: 30 W

Battery Capacity: 1500 mAh

Output Voltage: 5V, 9V, 12V, 15V, 20V

Storage Temperature: -10~60 $^{\circ}\,$  C

Usage Temperature: -10~45 $^{\circ}$  C

Please note: Do not squeeze the shell and avoid using it in high temperature environments.

## Installation



Remove the two screws that secure the Flash Trigger, and then take out the Flash Trigger.



Align the MiniBatt (1) with the screw holes of the housing (2), and then tighten the screws to secure the MiniBatt onto the housing.



Connect the camera with a Type-C cable and insert it into the MiniBatt port.