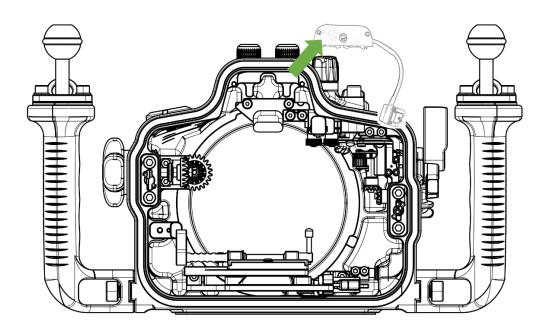

## Installation

Remove the two screws that secure the Flash Trigger, and then take out the Flash Trigger.

Align the MiniBatt (1) with the screw holes of the housing (2), and then tighten the screws to secure the MiniBatt onto the housing.