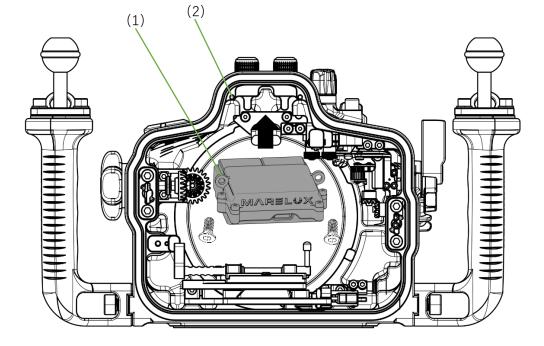

## Installation

Remove the two screws that secure the Flash Trigger, and then take out the Flash Trigger.

Align the MiniBatt (1) with the screw holes of the housing (2), and then tighten the screws to secure the MiniBatt onto the housing.