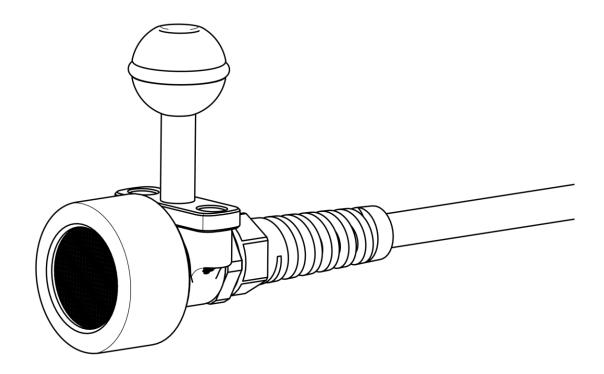

## **Technical Specification:**

Sensitivity: -33±2 dB

S/N Ratio: 80 (Typ.) dB

Length :1m

Material: Anodized Aluminum Alloy

Waterproof depth: -100m

Weight in Air:300g

Connector Type: 3.5 mm Jack