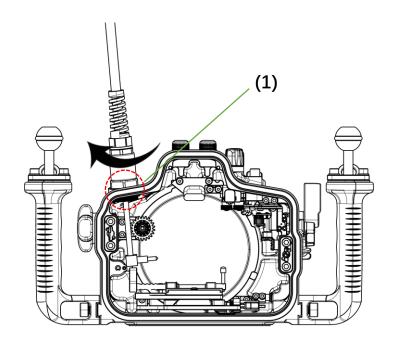

#### Installation

Rotate the cap on the housing counterclockwise to remove it.

Insert the hydrophone into the M24 port of the housing, and then rotate the component (1) in a clockwise direction as shown in the figure.

## Installation

Attach the soundproof cover(1) as needed.