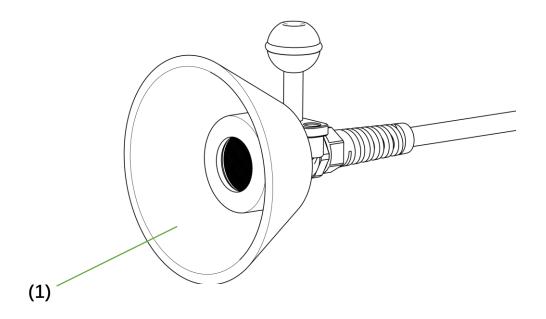

# MARELUX

#### Hydrophone



#### **User Manual**

Please read this user manual carefully before starting to use the product, and use the product properly based on the thorough understanding of this user manual.

## **Technical Specification:**

Sensitivity: -33±2 dB

S/N Ratio: 80 (Typ.) dB

Length :1m

Material: Anodized Aluminum Alloy

Waterproof depth: -100m

Weight in Air:300g

Connector Type: 3.5 mm Jack

#### Installation





Rotate the cap on the housing counterclockwise to remove it.



Insert the hydrophone into the M24 port of the housing, and then rotate the component (1) in a clockwise direction as shown in the figure.

## Installation



Attach the soundproof cover(1) as needed.